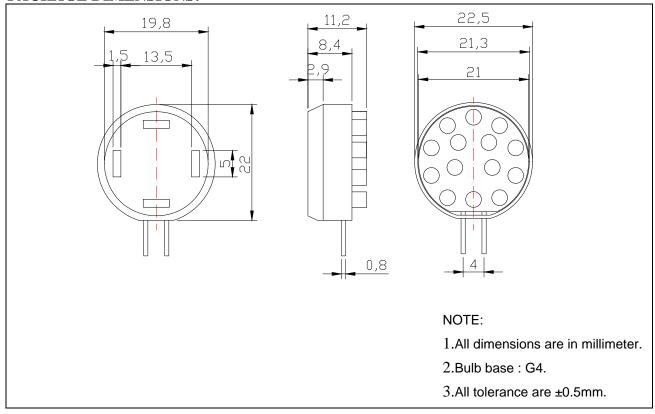

### **PACKAGE DIMENSIONS:**

Part No.: <u>AB-143G0-12V0-G40-B</u> 14 Lamps LED Bulb

Part No.: <u>AB-143G0-12V0-G40-B</u>

14 Lamps LED Bulb